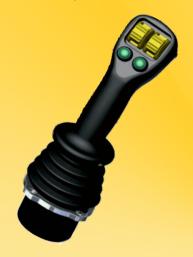

#### JHM Joystick

- Hall Effect Sensors
- CAN-Bus control
- · Ergonomic handle design
- Up to 5 proportional axes
- Up to 9 on/off push buttons
- · Customer specific mounted design
- Protection class up to IP67