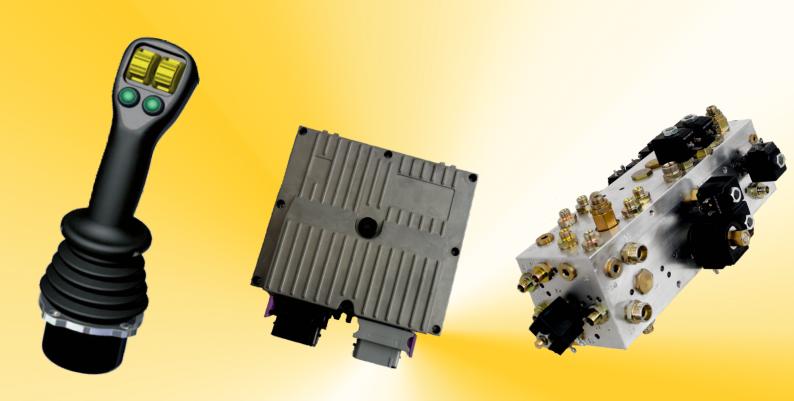

#### JHM Joystick

- Hall Effect Sensors
- CAN-Bus control
- · Ergonomic handle design
- Up to 5 proportional axes
- Up to 9 on/off push buttons
- · Customer specific mounted design
- Protection class up to IP67

#### **Programmable Electronic**

- Customer specific programming available
- CAN-Bus control
- Robust enclosure
- Power supply 8-32Vdc
- Analog inputs 10Bit / 16Bit
- PWM output with current feedback
- Parameters can be adjusted by the customer