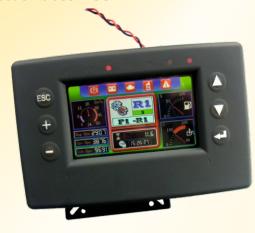

#### **Display**

- Diagnostic / configuration unit
- CAN-Bus control
- Power supply 8-32 Vdc
- Protection class IP65