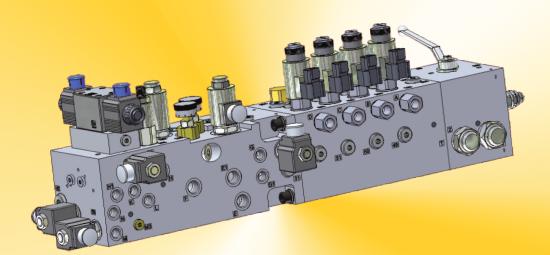

- Compactly designed manifold
- Precision machining
- Matched to your system

#### Proportional Technology / Electronics

Joysticks and remote controls IP environmental protection rated Customized design Pressure, flow and directional control valves

#### Cartridge Valves and Cetop-mounting Valves

Pressure, flow, check and directional valves Nominal pressure up to 350 bar Flow rate up to 3500 lt / min