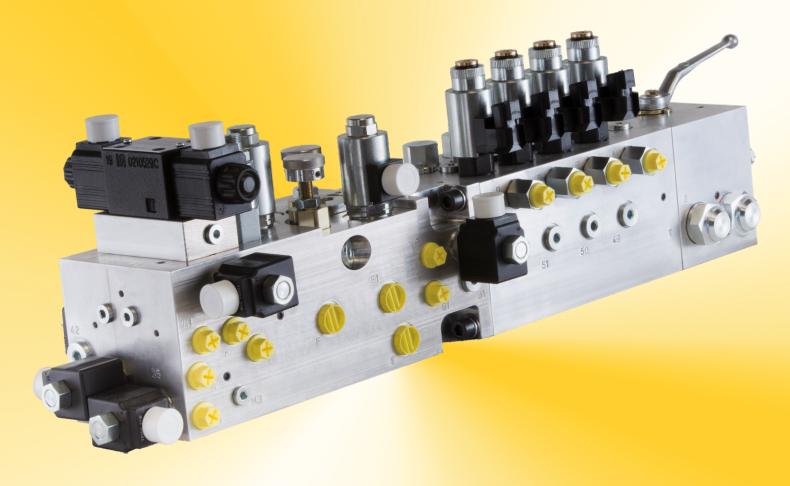

- Compactly designed manifold
- Precision machining
- Matched to your system

#### Proportional Technology / Electronics

Joysticks and remote controls IP environmental protection rated Customized design Pressure, flow and directional control valves

#### Cartridge Valves and Cetop-mounting Valves

Pressure, flow, check and directional valves Nominal pressure up to 350 bar Flow rate up to 3500 lt / min