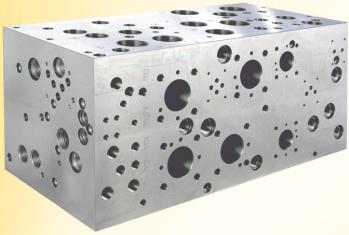

#### **Machining Capabilities**

420 bar 1000 Kg manifold machining center capacity Body lengths up to 1000 mm Gun drilling up to 430 mm Aluminium, cast iron and steel